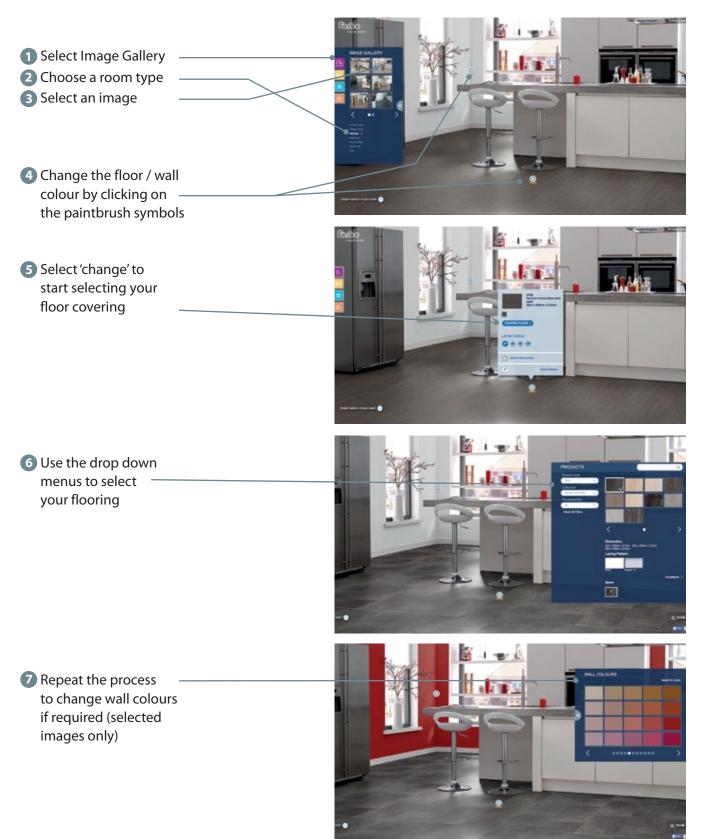

## Getting creative with our online Floor Planner

This new and exciting online tool allows you to experience the full effect of an installed Forbo floor and experiment with different colours and designs across a wide variety of room settings so you can find the flooring that's right for you. To start creating online, simply visit www.forbo-flooring.co.uk/ athomefloorplanner and use the step by step instructions on the back of this leaflet to unlock a world of design potential.

## A step by step guide