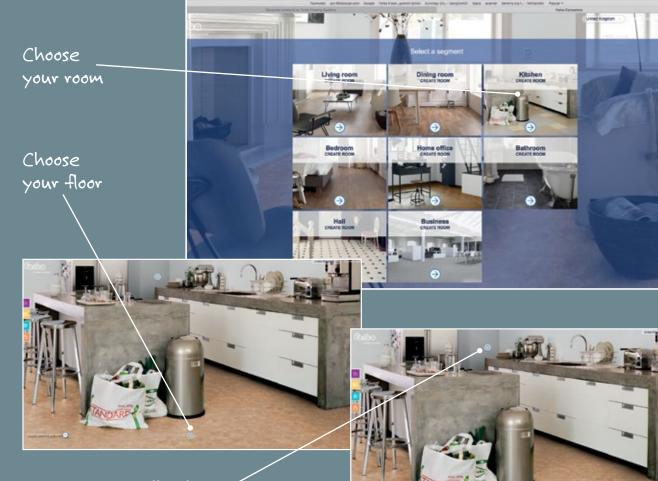

## Getting creative with our online Floor Planner

This new and exciting online tool allows you to experience the full effect of an installed Forbo floor and experiment with different colours and designs across a wide variety of room settings so you can find the flooring that's right for you. To start creating online, simply visit www.forbo-flooring.co.uk/ athomefloorplanner and use the step by step instructions on the back of this leaflet to unlock a world of design potential.

## A step by step guide